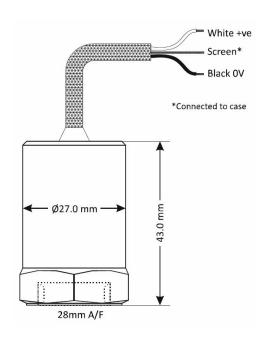

General purpose, top-entry velocity transducer with DC output. Made from robust stainless steel throughout for continuous vibration monitoring in harsh environments.

Sealed to IP67 with industry standard two-wire 4-20mA output proportional to sensor range that can connect directly to PLC, DCS and other industrial controllers. Includes integral stainless overbraided ETFE cable and is available with a wide range of mountings.

Stainless steel

Cable Integral stainless steel overbraided ETFE

Standard cable length 5m

Maximum cable length 100m

Mounting torque 8Nm

Weight 150g (nominal)

Sealing IP67