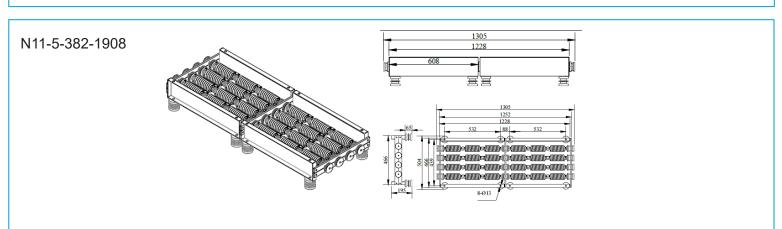

# Numbering System N66 - 2 - 28 - 55 55V Voltage 28 ohms 2Amp

| <b>Part Number</b> | Description                                                     | Suitable For                           |
|--------------------|-----------------------------------------------------------------|----------------------------------------|
| N11-5-382-1908     | 382 Ohm, 5A Continuous 3300V Phase<br>System Wirewound Resistor | 3300V 3 Phase Systems                  |
| N22-5-127-635      | 127 Ohm, 5A Continuous 1100V Phase<br>System Wirewound Resistor | 1100V, 1050V, 1050V 3<br>Phase Systems |
| N33-5-80-399       | 80 Ohm, 5A Continuous 690V Phase<br>System Wirewound Resistor   | 690V 3 Phase Systems                   |
| N44-5-48-240       | 48 Ohm, 5A Continuous 415V Phase<br>System Wirewound Resistor   | 415V 3 Phase Systems                   |
| N55-5-24-120       | 24 Ohm, 5A Continuous 240V Phase<br>System Wirewound Resistor   | 240V Centre Tap                        |
| N66-5-13-60        | 12.7 Ohm, 5A Continuous 110V Phase<br>System Wirewound Resistor | 110V 3 Phase Systems                   |
| N66-5-11-55        | 11 Ohm, 5A Continuous 110V Phase<br>System Wirewound Resistor   | 110V Centre Tap                        |
| N66-2-28-55        | 28 Ohm, 5A Continuous 240V Phase<br>System Wirewound Resistor   | 240V 3 Phase Systems                   |

## **Dimensions**