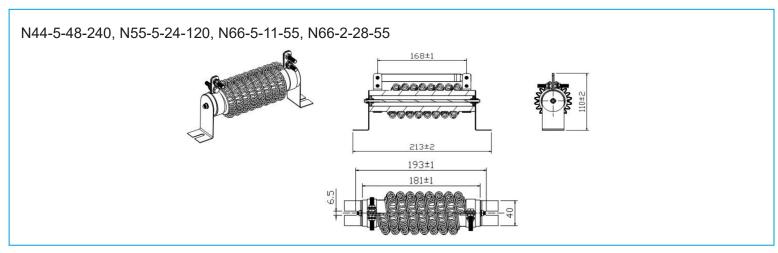

# Numbering System N66 - 2 - 28 - 55 55V Voltage 28 ohms 2Amp

| <b>Part Number</b> | Description                                                     | Suitable For                           |
|--------------------|-----------------------------------------------------------------|----------------------------------------|
| N11-5-382-1908     | 382 Ohm, 5A Continuous 3300V Phase<br>System Wirewound Resistor | 3300V 3 Phase Systems                  |
| N22-5-127-635      | 127 Ohm, 5A Continuous 1100V Phase<br>System Wirewound Resistor | 1100V, 1050V, 1050V 3<br>Phase Systems |
| N33-5-80-399       | 80 Ohm, 5A Continuous 690V Phase<br>System Wirewound Resistor   | 690V 3 Phase Systems                   |
| N44-5-48-240       | 48 Ohm, 5A Continuous 415V Phase<br>System Wirewound Resistor   | 415V 3 Phase Systems                   |
| N55-5-24-120       | 24 Ohm, 5A Continuous 240V Phase<br>System Wirewound Resistor   | 240V Centre Tap                        |
| N66-5-13-60        | 12.7 Ohm, 5A Continuous 110V Phase<br>System Wirewound Resistor | 110V 3 Phase Systems                   |
| N66-5-11-55        | 11 Ohm, 5A Continuous 110V Phase<br>System Wirewound Resistor   | 110V Centre Tap                        |
| N66-2-28-55        | 28 Ohm, 5A Continuous 240V Phase<br>System Wirewound Resistor   | 240V 3 Phase Systems                   |

## **Dimensions**