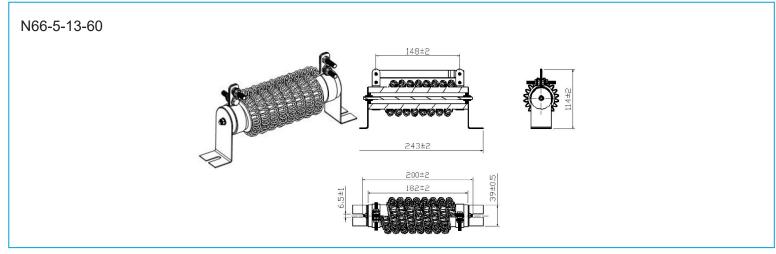

# Numbering System N66 - 2 - 28 - 55 55V Voltage 28 ohms 2Amp

| <b>Part Number</b> | Description                                                     | Suitable For                           |
|--------------------|-----------------------------------------------------------------|----------------------------------------|
| N11-5-382-1908     | 382 Ohm, 5A Continuous 3300V Phase<br>System Wirewound Resistor | 3300V 3 Phase Systems                  |
| N22-5-127-635      | 127 Ohm, 5A Continuous 1100V Phase<br>System Wirewound Resistor | 1100V, 1050V, 1050V 3<br>Phase Systems |
| N33-5-80-399       | 80 Ohm, 5A Continuous 690V Phase<br>System Wirewound Resistor   | 690V 3 Phase Systems                   |
| N44-5-48-240       | 48 Ohm, 5A Continuous 415V Phase<br>System Wirewound Resistor   | 415V 3 Phase Systems                   |
| N55-5-24-120       | 24 Ohm, 5A Continuous 240V Phase<br>System Wirewound Resistor   | 240V Centre Tap                        |
| N66-5-13-60        | 12.7 Ohm, 5A Continuous 110V Phase<br>System Wirewound Resistor | 110V 3 Phase Systems                   |
| N66-5-11-55        | 11 Ohm, 5A Continuous 110V Phase<br>System Wirewound Resistor   | 110V Centre Tap                        |
| N66-2-28-55        | 28 Ohm, 5A Continuous 240V Phase<br>System Wirewound Resistor   | 240V 3 Phase Systems                   |

## **Dimensions**