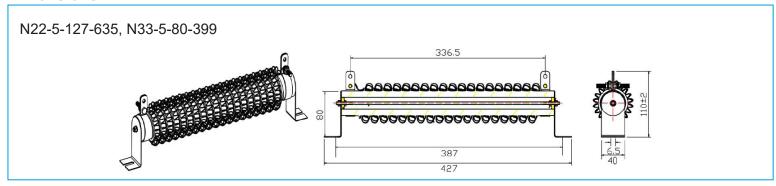

# Numbering System N66 - 2 - 28 - 55 55V Voltage 28 ohms 2Amp

| <b>Part Number</b> | Description                                                     | Suitable For                           |
|--------------------|-----------------------------------------------------------------|----------------------------------------|
| N11-5-382-1908     | 382 Ohm, 5A Continuous 3300V Phase<br>System Wirewound Resistor | 3300V 3 Phase Systems                  |
| N22-5-127-635      | 127 Ohm, 5A Continuous 1100V Phase<br>System Wirewound Resistor | 1100V, 1050V, 1050V 3<br>Phase Systems |
| N33-5-80-399       | 80 Ohm, 5A Continuous 690V Phase<br>System Wirewound Resistor   | 690V 3 Phase Systems                   |
| N44-5-48-240       | 48 Ohm, 5A Continuous 415V Phase<br>System Wirewound Resistor   | 415V 3 Phase Systems                   |
| N55-5-24-120       | 24 Ohm, 5A Continuous 240V Phase<br>System Wirewound Resistor   | 240V Centre Tap                        |
| N66-5-13-60        | 12.7 Ohm, 5A Continuous 110V Phase<br>System Wirewound Resistor | 110V 3 Phase Systems                   |
| N66-5-11-55        | 11 Ohm, 5A Continuous 110V Phase<br>System Wirewound Resistor   | 110V Centre Tap                        |
| N66-2-28-55        | 28 Ohm, 5A Continuous 240V Phase<br>System Wirewound Resistor   | 240V 3 Phase Systems                   |

## **Dimensions**