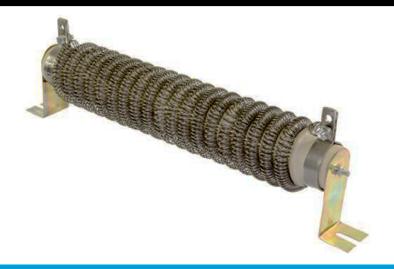

# Numbering System N66 - 2 - 28 - 55 55V Voltage 28 ohms 2Amp

| <b>Part Number</b> | Description                                                     | Suitable For                           |
|--------------------|-----------------------------------------------------------------|----------------------------------------|
| N11-5-382-1908     | 382 Ohm, 5A Continuous 3300V Phase<br>System Wirewound Resistor | 3300V 3 Phase Systems                  |
| N22-5-127-635      | 127 Ohm, 5A Continuous 1100V Phase<br>System Wirewound Resistor | 1100V, 1050V, 1050V 3<br>Phase Systems |
| N33-5-80-399       | 80 Ohm, 5A Continuous 690V Phase<br>System Wirewound Resistor   | 690V 3 Phase Systems                   |
| N44-5-48-240       | 48 Ohm, 5A Continuous 415V Phase<br>System Wirewound Resistor   | 415V 3 Phase Systems                   |
| N55-5-24-120       | 24 Ohm, 5A Continuous 240V Phase<br>System Wirewound Resistor   | 240V Centre Tap                        |
| N66-5-13-60        | 12.7 Ohm, 5A Continuous 110V Phase<br>System Wirewound Resistor | 110V 3 Phase Systems                   |
| N66-5-11-55        | 11 Ohm, 5A Continuous 110V Phase<br>System Wirewound Resistor   | 110V Centre Tap                        |
| N66-2-28-55        | 28 Ohm, 5A Continuous 240V Phase<br>System Wirewound Resistor   | 240V 3 Phase Systems                   |

## **Dimensions**