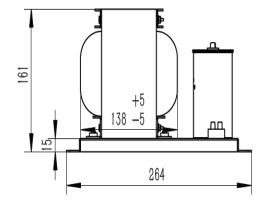

## **Features**

- Bottom plate is built of powder coated steel. Thickness is 1.5mm.
- Mounting holes are unknown and subject to customer's confirmation.
- Length and gauge of wires suit the transformer.
- Weight of the whole asm is around 15KGS.