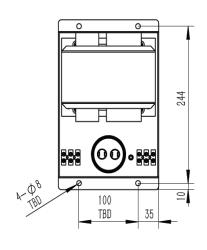

## **Features**

- Bottom plate is built of powder coated steel. Thickness is 1.5mm.
- Mounting holes are unknown and subject to customer's confirmation.
- Length and gauge of wires suit the transformer.
- Weight of the whole asm is around 15KGS.