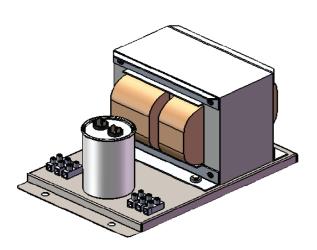

## **Features**

- Bottom plate is built of powder coated steel. Thickness is 1.5mm.
- Mounting holes are unknown and subject to customer's confirmation.
- Length and gauge of wires suit the transformer.
- Weight of the whole asm is around 15KGS.