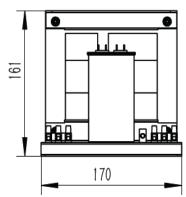

## **Features**

- Bottom plate is built of powder coated steel. Thickness is 1.5mm.
- Mounting holes are unknown and subject to customer's confirmation.
- Length and gauge of wires suit the transformer.
- Weight of the whole asm is around 15KGS.