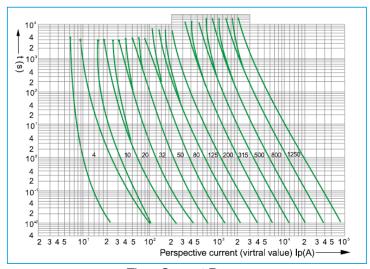

## **Characteristics Curve**

Time-Current Range

Time-Current Range

**Breaking-Current Characteristics**