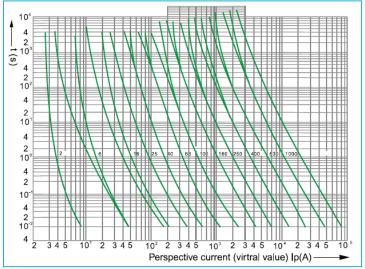

## **Characteristics Curve**

Time-Current Range

Time-Current Range

**Breaking-Current Characteristics**