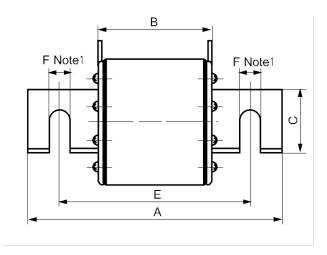

#### RS39 Series - Type aR (Fast)

| Part Number   | Rated   | Rated   |     | Dimensions (mm) |    |    |     |      |     |   |      |
|---------------|---------|---------|-----|-----------------|----|----|-----|------|-----|---|------|
| Part Nulliber | Current | Voltage | Α   | В               | С  | D  | E   | F    | Н   | G | (g)  |
| RS39 900A aR  | 900A    | 415V    | 200 | 90              | 50 | 97 | 150 | 16.5 | 113 | 8 | 2470 |