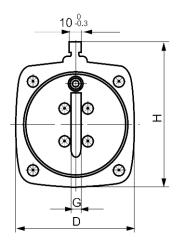

#### RS39 Series - Type aR (Fast)

| Part Number   | Rated   | Rated   |     | Dimensions (mm) |    |    |     |      |     |   |      |
|---------------|---------|---------|-----|-----------------|----|----|-----|------|-----|---|------|
| Part Nulliber | Current | Voltage | Α   | В               | С  | D  | E   | F    | Н   | G | (g)  |
| RS39 900A aR  | 900A    | 415V    | 200 | 90              | 50 | 97 | 150 | 16.5 | 113 | 8 | 2470 |