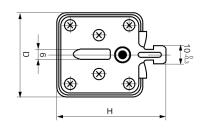

## RS32 Series - Type gG (Normal)

| Part Number  | Rated   | Rated   |     | Weight |    |    |    |     |
|--------------|---------|---------|-----|--------|----|----|----|-----|
|              | Current | Voltage | Α   | В      | С  | D  | Н  | (g) |
| RS32 250A gG | 250A    | 415V    | 135 | 68     | 20 | 46 | 58 | 447 |

#### RS32 Series - Type aR (Fast)

| Part Number  | Rated   | Rated   |     | Weight |    |    |    |     |
|--------------|---------|---------|-----|--------|----|----|----|-----|
|              | Current | Voltage | Α   | В      | С  | D  | Н  | (g) |
| RS32 250A aR | 250A    | 415V    | 135 | 68     | 20 | 46 | 58 | 447 |