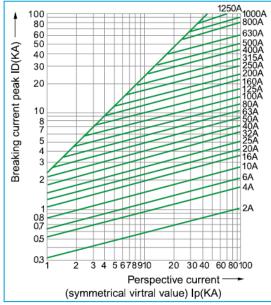

## **Characteristics Curve**

Time-Current Range

Time-Current Range

**Breaking-Current Characteristics**