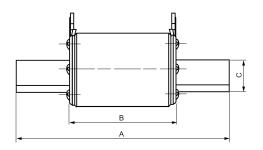

## RS32 Series - Type gG (Normal)

| Part Number  | Rated   | Rated   |     | Weight |    |    |    |     |
|--------------|---------|---------|-----|--------|----|----|----|-----|
|              | Current | Voltage | Α   | В      | С  | D  | Н  | (g) |
| RS32 250A gG | 250A    | 415V    | 135 | 68     | 20 | 46 | 58 | 447 |

#### RS32 Series - Type aR (Fast)

| Part Number  | Rated   | Rated   |     | Weight |    |    |    |     |
|--------------|---------|---------|-----|--------|----|----|----|-----|
|              | Current | Voltage | Α   | В      | С  | D  | Н  | (g) |
| RS32 250A aR | 250A    | 415V    | 135 | 68     | 20 | 46 | 58 | 447 |