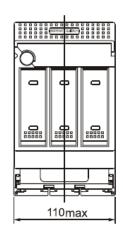

stallation and removal and a small requirement for manual operation power.

## **Technical Specifications**

| Rated Insulation Voltage                              | 800V |
|-------------------------------------------------------|------|
| Rated Operational Voltage                             | 690V |
| Rated Operation Current                               | 160A |
| Conventional Free Air Thermal Current with Fuse-Links | 160A |
| NH Fuse-Link Size                                     | 00   |
| Weight                                                | 700g |

## **Ordering Information**

| Part Number | Description                                 |
|-------------|---------------------------------------------|
| DS-3-690    | 3 Phase Fuse Carrier Disconnect Switch 690V |

## **Dimensions**