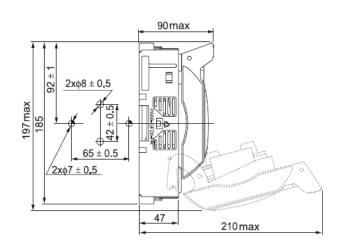

allation and removal and a small requirement for manual operation power.

## **Technical Specifications**

| Rated Insulation Voltage                              | 800V |
|-------------------------------------------------------|------|
| Rated Operational Voltage                             | 690V |
| Rated Operation Current                               | 160A |
| Conventional Free Air Thermal Current with Fuse-Links | 160A |
| NH Fuse-Link Size                                     | 00   |
| Weight                                                | 700g |

## **Ordering Information**

| Part Number | Description                                 |
|-------------|---------------------------------------------|
| DS-3-690    | 3 Phase Fuse Carrier Disconnect Switch 690V |

## **Dimensions**