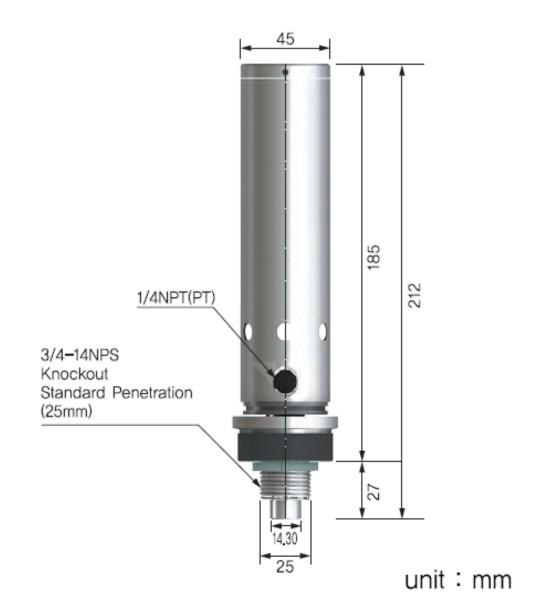

These Vortex Coolers are made of durable Stainless Steel and offer IP66 protection and resistance to oxidation and corrosion.

## **Technical Specifications**

**NEPEAN** Power

| Part Number | Inlet Pressure<br>PSIG (bar) | Consumption<br>(I/min) | Cooling Capacity |       |        |
|-------------|------------------------------|------------------------|------------------|-------|--------|
|             |                              |                        | Watt             | BTU/h | Kcal/h |
| SMVCC20108M | 100(7)                       | 220                    | 174              | 580   | 147    |
| SMVCC20110M | 100(7)                       | 280                    | 200              | 600   | 152    |
| SMVCC20115M | 100(7)                       | 420                    | 330              | 1100  | 278    |
| SMVCC20125M | 100(7)                       | 560                    | 750              | 2500  | 630    |
| SMVCC20135M | 100(7)                       | 600                    | 1050             | 3500  | 882    |