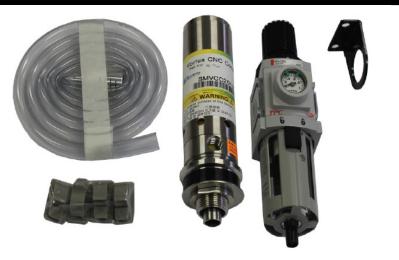

The NEPEAN Power Vortex Coolers provide an affordable and reliable method of keeping enclosures cool to protect devices from damage of heat.

Our design is compact allowing quick and easy installation and minimal maintenance.

These Vortex Coolers are made of durable Stainless Steel and offer IP66 protection and resistance to oxidation and corrosion.

## **Ordering Information**

| Part Number | Description                                                    |
|-------------|----------------------------------------------------------------|
| SMVCC20108M | CNC Vortex Cooler with 5µm Water Filter and Ducting, 580BTU/h  |
| SMVCC20110M | CNC Vortex Cooler with 5µm Water Filter and Ducting, 600BTU/h  |
| SMVCC20115M | CNC Vortex Cooler with 5µm Water Filter and Ducting, 1100BTU/h |
| SMVCC20125M | CNC Vortex Cooler with 5µm Water Filter and Ducting, 2500BTU/h |
| SMVCC20135M | CNC Vortex Cooler with 5µm Water Filter and Ducting, 3500BTU/h |