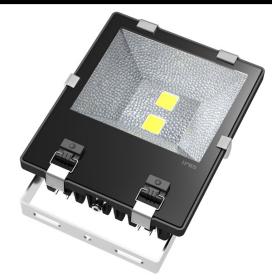

Flood Lights NEPEAN Power stocks Flood Lights suitable for use in a wide variety of indoor and outdoor applications.

While boasting a low power consumption, these lights also allow for superior luminousity.

This design focuses on functionality with easy installation and low maintenance requirements due to a long lifespan.

## **Features**

Low power consumption with high luminous efficiency

NEPEAN Power

- Reflector made from die cast aluminium for superior light diffusion
- Dustproof, waterproof and corrosion resistant •
- Wide beam angle allowing for large lighting area
- Extended lifespan

| Part Number             | BM-FL-150A                    |
|-------------------------|-------------------------------|
| Input Voltage           | 85V-265V AC                   |
| Power Factor            | >0.95                         |
| Power Consumption       | 150W                          |
| LED Luminous Efficiency | 90LM/W                        |
| LED Luminousity         | 13500LM                       |
| Colour Temperature      | 2700-6500K                    |
| Colour Rending Index    | Ra>80                         |
| Light Degredation Rate  | 25000hrs ≤ 15% 50000hrs ≤ 30% |
| Working Temperature     | -35°C to 45°C                 |
| Lifespan                | 50000 hrs                     |
| Beam Angle              | 100°                          |
| IP Grade                | IP65                          |
| Certification           | CE, RoHS, SAA, EMC, LVD, UL   |
| Dimensions (HxWxD)      | 375mm x 310mm x 187mm         |