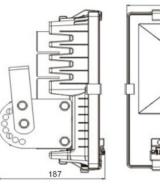

| Part Number             | BM-FL-150A                    |
|-------------------------|-------------------------------|
| Input Voltage           | 85V-265V AC                   |
| Power Factor            | >0.95                         |
| Power Consumption       | 150W                          |
| LED Luminous Efficiency | 90LM/W                        |
| LED Luminousity         | 13500LM                       |
| Colour Temperature      | 2700-6500K                    |
| Colour Rending Index    | Ra>80                         |
| Light Degredation Rate  | 25000hrs ≤ 15% 50000hrs ≤ 30% |
| Working Temperature     | -35°C to 45°C                 |
| Lifespan                | 50000 hrs                     |
| Beam Angle              | 100°                          |
| IP Grade                | IP65                          |
| Certification           | CE, RoHS, SAA, EMC, LVD, UL   |
| Dimensions (HxWxD)      | 375mm x 310mm x 187mm         |