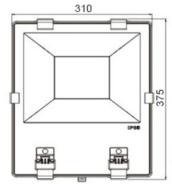

| Part Number             | BM-FL-150A                    |
|-------------------------|-------------------------------|
| Input Voltage           | 85V-265V AC                   |
| Power Factor            | >0.95                         |
| Power Consumption       | 150W                          |
| LED Luminous Efficiency | 90LM/W                        |
| LED Luminousity         | 13500LM                       |
| Colour Temperature      | 2700-6500K                    |
| Colour Rending Index    | Ra>80                         |
| Light Degredation Rate  | 25000hrs ≤ 15% 50000hrs ≤ 30% |
| Working Temperature     | -35°C to 45°C                 |
| Lifespan                | 50000 hrs                     |
| Beam Angle              | 100°                          |
| IP Grade                | IP65                          |
| Certification           | CE, RoHS, SAA, EMC, LVD, UL   |
| Dimensions (HxWxD)      | 375mm x 310mm x 187mm         |