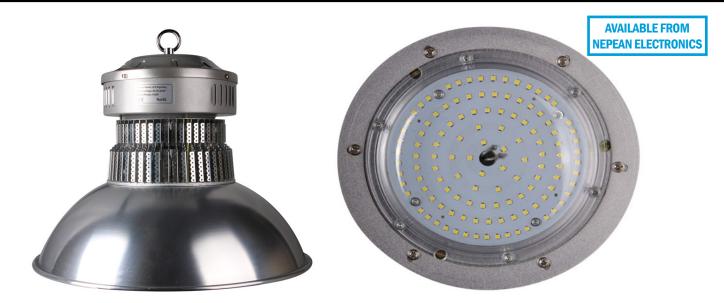

## **High Bay Lights**

NEPEAN Power stocks High Bay Lights suitable for use in a wide variety of indoor and outdoor applications.

**NEPEAN** Power

These lights offer superior luminousity along side low power consumption. This design focuses on functionality with easy installation and low maintenance requirements due to a long lifespan.

## **Features**

- Low power consumption with high luminous efficiency
- High efficiency (up to 91%) with long-life constant current LED power supply
- No UV or RF interferance
- High heat conductivity with low luminous decay
- Integrative design for heat sinks and housing -LED is closely connected to the surface
- Heat removal through heat dissipation wing and air ventilation
- Extended lifespan

**BM-HB-120B** 85V-265V AC 50Hz-60Hz ≤5% >0.95 30-36V DC 120W 95-100LM/W 11400-12000LM >90% >0.7 2700-6500K Ra>80 Symmetric/Rectangular Spot ≤60°C -30°C to 55°C -25°C to 65°C 50000 hrs 40°/90°/120° IP65 CE. RoHS 470mm x 500mm