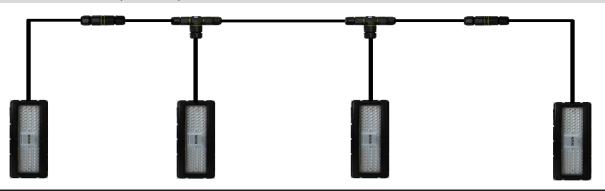

## **Ordering Information**

| Part Number     | Description                                  |
|-----------------|----------------------------------------------|
| KE30-30-NM-BL-1 | 30 Watt LED Light, IP65, 12V DC              |
| KE30-30-NM-BL-2 | 30 Watt LED Light, IP65, 24V DC              |
| KE30-30-NM-BL-3 | 30 Watt LED Light, IP65, 48V DC              |
| KE30-30-NM-BL-4 | 30 Watt LED Light, IP65, 110-240V AC         |
| KE30-30-ME      | Mounting Enclosure to suit KE30-30 LED Light |
| LWC-18-3        | Waterproof Connector                         |
| LWC-23-3        | Waterproof T splitter                        |