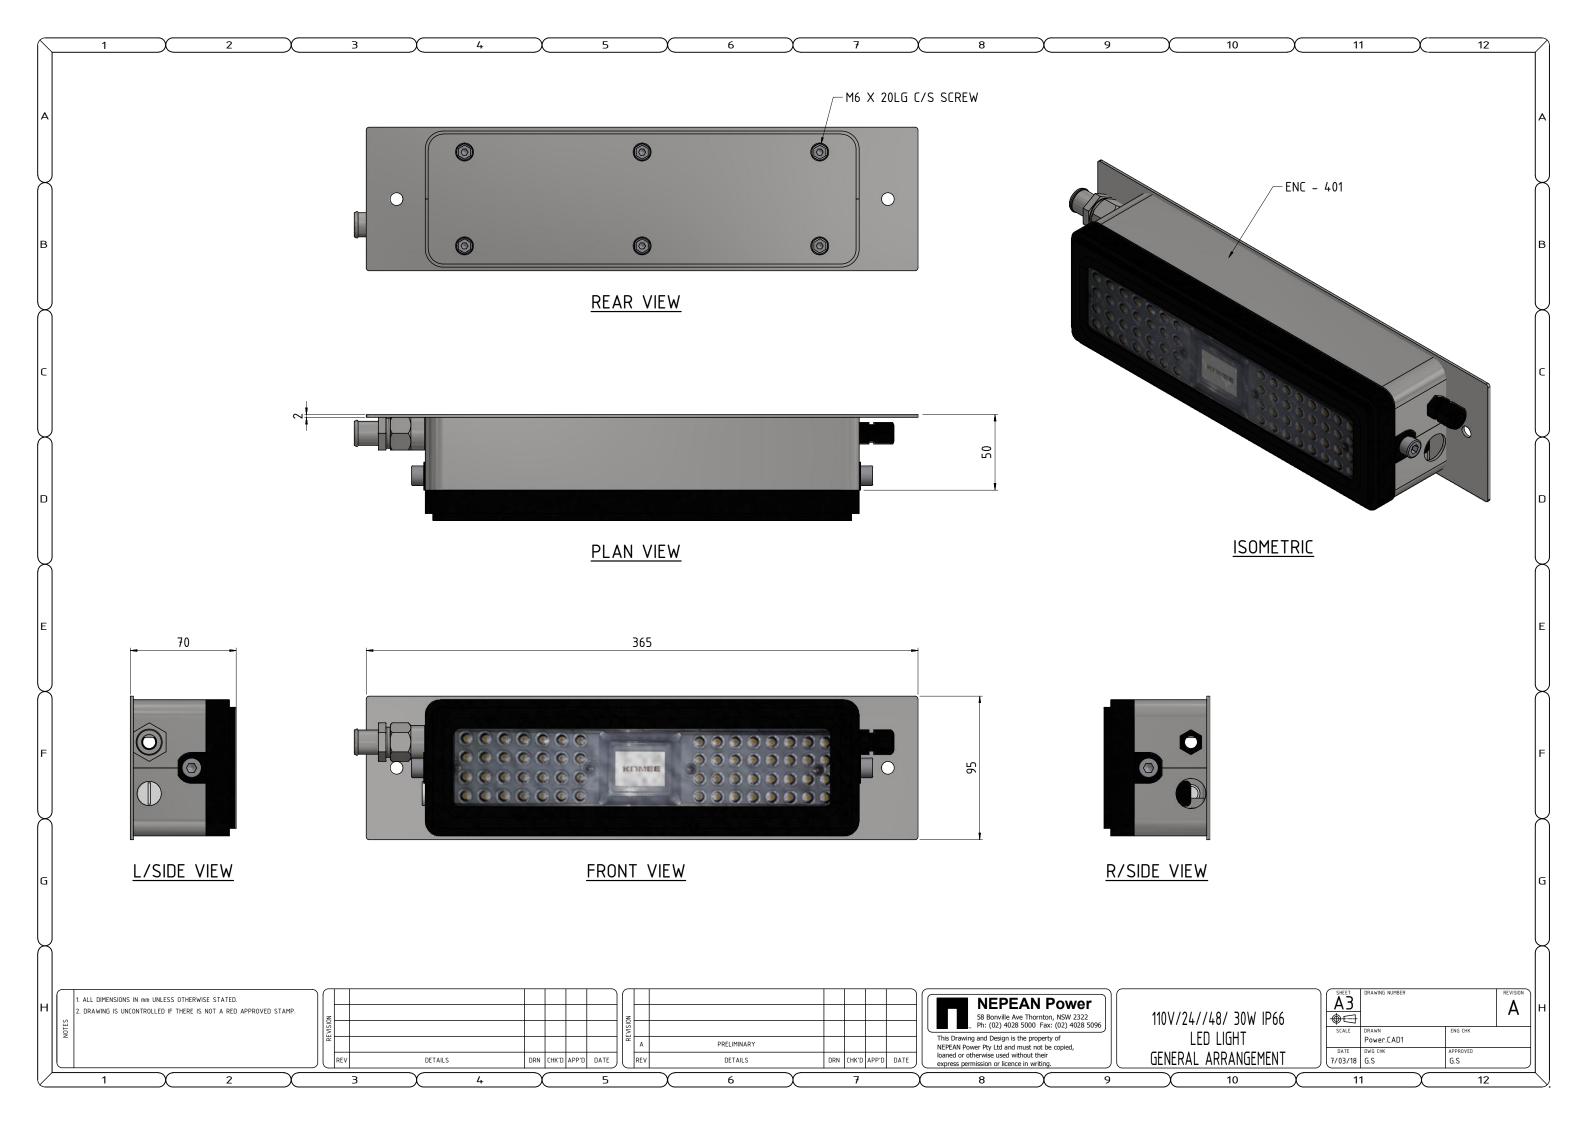

## **Technical Specifications**

| Frequency                    | 50-60Hz       |
|------------------------------|---------------|
| Wattage                      | 30W           |
| Lumen Output                 | 3600lm        |
| <b>Colour Temperature</b>    | 3000K         |
| Colour Rendering Index       | 80            |
| Distribution                 | Type V        |
| IP Rating                    | IP65          |
| <b>Operating Temperature</b> | -30°C to 55°C |
| Lifespan                     | 50000 hours   |