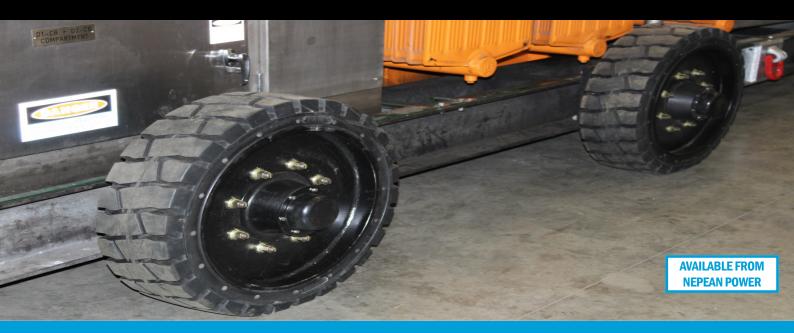

NEPEAN Power can build solid rubber wheels to suit many different applications. We have the capability to bond rubber to rims of almost any size including custom designs for specialised applications. The rubber is bonded to steel using a high quality rubber bonding technique, provinding a seamless join between rubber and steel. Wheels built in this way can be relied upon to perform well for years, even in harsh working conditions.

### **Applications**

- Forklifts and LHD's working in underground mines
- · Heavy trailer wheels for carrying large generators and underground roof supports
- Drive wheels, idler wheels and mid rollers for tractors with rubber tracks
- Wheels for vintage vehicles such as Brenn gun carriers and vintage fire engines