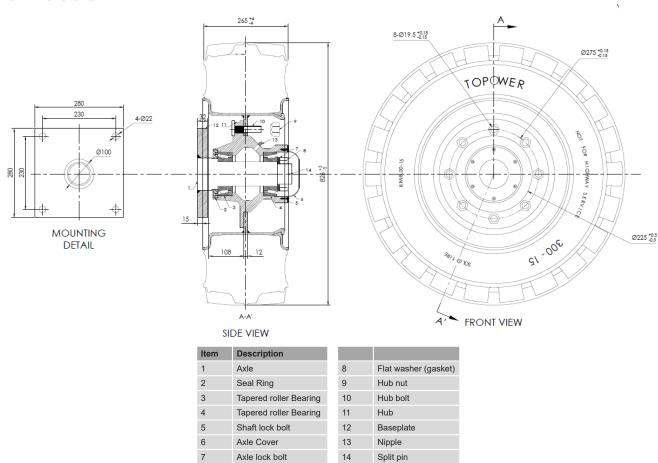

ions.

### **Applications**

- Forklifts and LHD's working in underground mines
- · Heavy trailer wheels for carrying large generators and underground roof supports
- Drive wheels, idler wheels and mid rollers for tractors with rubber tracks
- Wheels for vintage vehicles such as Brenn gun carriers and vintage fire engines

#### **Ordering Information**

| Part Number     | Tonnage   | Size (H x W) |
|-----------------|-----------|--------------|
| 3.5T_SR_28x7    | 3.5 Tonne | 720 x 195    |
| 3.5T_SR_28x7H   | 3.5 Tonne | 720 x 195 *  |
| 5.3T_SR_300-15  | 5.3 Tonne | 802 x 260    |
| 5.5T_SR_22x12   | 5.5 Tonne | 558 x 305 *  |
| 8.0T_SR_32x12   | 8 Tonne   | 822 x 320 *  |
| Stocked items * |           |              |



# Solid Rubber Wheel



Dust Cap

#### **5.3 Tonne Dimensions**



Split Pim

13

# Solid Rubber Wheel

### **5.5 Tonne Dimensions**



#### **8 Tonne Dimensions**