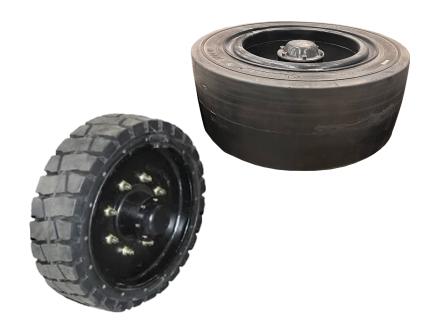

NEPEAN Power can build solid rubber wheels to suit many different applications. We have the capability to bond rubber to rims of almost any size including custom designs for specialised applications. The rubber is bonded to steel using a high quality rubber bonding technique, provinding a seamless join between rubber and steel. Wheels built in this way can be relied upon to perform well for years, even in harsh working conditions.