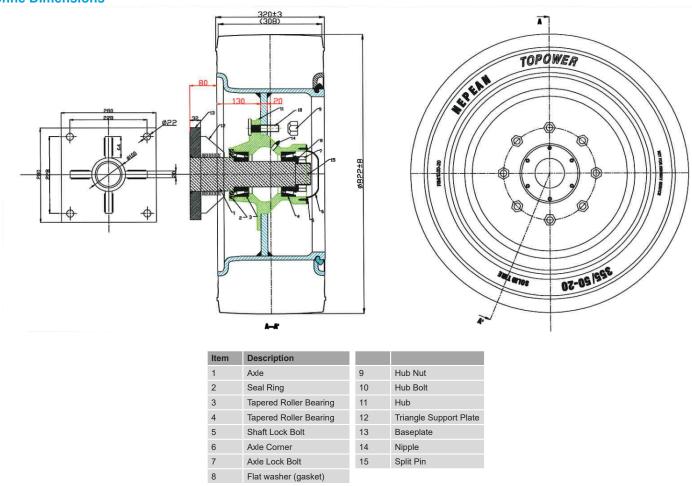

eels for carrying large generators and underground roof supports
- Drive wheels, idler wheels and mid rollers for tractors with rubber tracks
- Wheels for vintage vehicles such as Brenn gun carriers and vintage fire engines

#### **Ordering Information**

| Part Number     | Tonnage   | Size (H x W) |
|-----------------|-----------|--------------|
| 3.5T_SR_28x7    | 3.5 Tonne | 720 x 195    |
| 3.5T_SR_28x7H   | 3.5 Tonne | 720 x 195 *  |
| 5.3T_SR_300-15  | 5.3 Tonne | 802 x 260    |
| 5.5T_SR_22x12   | 5.5 Tonne | 558 x 305 *  |
| 8.0T_SR_32x12   | 8 Tonne   | 822 x 320 *  |
| Stocked items * |           |              |



# Solid Rubber Wheel



Dust Cap

#### **5.3 Tonne Dimensions**



Split Pim

13

# Solid Rubber Wheel

### **5.5 Tonne Dimensions**



#### **8 Tonne Dimensions**