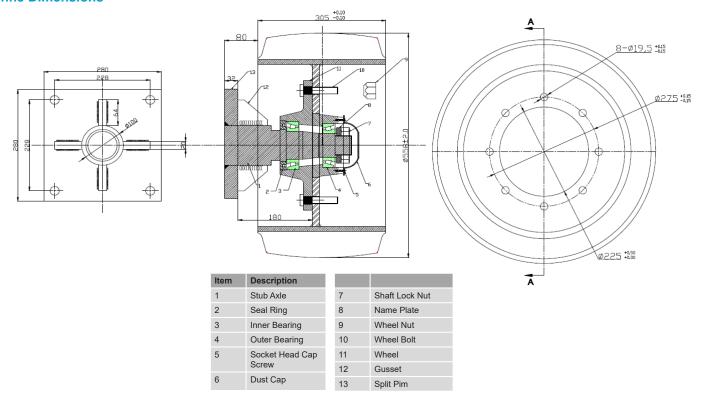

ound mines
- · Heavy trailer wheels for carrying large generators and underground roof supports
- Drive wheels, idler wheels and mid rollers for tractors with rubber tracks
- Wheels for vintage vehicles such as Brenn gun carriers and vintage fire engines

#### **Ordering Information**

| Part Number     | Tonnage   | Size (H x W) |
|-----------------|-----------|--------------|
| 3.5T_SR_28x7    | 3.5 Tonne | 720 x 195    |
| 3.5T_SR_28x7H   | 3.5 Tonne | 720 x 195 *  |
| 5.3T_SR_300-15  | 5.3 Tonne | 802 x 260    |
| 5.5T_SR_22x12   | 5.5 Tonne | 558 x 305 *  |
| 8.0T_SR_32x12   | 8 Tonne   | 822 x 320 *  |
| Stocked items * |           |              |



# Solid Rubber Wheel



Dust Cap

#### **5.3 Tonne Dimensions**



Split Pim

13

# Solid Rubber Wheel

### **5.5 Tonne Dimensions**



#### **8 Tonne Dimensions**