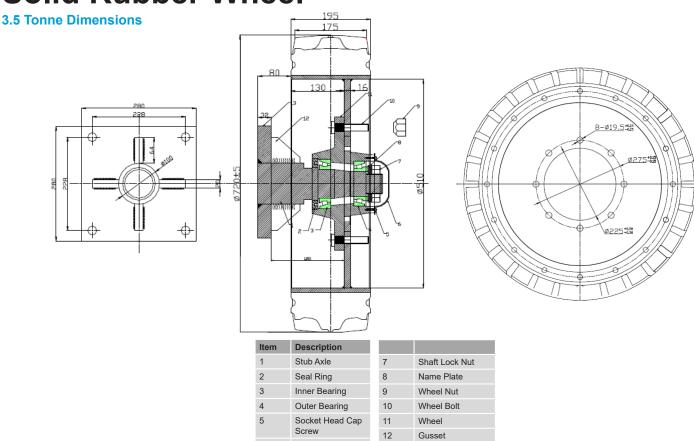

ell for years, even in harsh working conditions.

### **Applications**

- Forklifts and LHD's working in underground mines
- · Heavy trailer wheels for carrying large generators and underground roof supports
- Drive wheels, idler wheels and mid rollers for tractors with rubber tracks
- Wheels for vintage vehicles such as Brenn gun carriers and vintage fire engines

#### **Ordering Information**

| Part Number     | Tonnage   | Size (H x W) |
|-----------------|-----------|--------------|
| 3.5T_SR_28x7    | 3.5 Tonne | 720 x 195    |
| 3.5T_SR_28x7H   | 3.5 Tonne | 720 x 195 *  |
| 5.3T_SR_300-15  | 5.3 Tonne | 802 x 260    |
| 5.5T_SR_22x12   | 5.5 Tonne | 558 x 305 *  |
| 8.0T_SR_32x12   | 8 Tonne   | 822 x 320 *  |
| Stocked items * |           |              |



# Solid Rubber Wheel



Dust Cap

#### **5.3 Tonne Dimensions**



Split Pim

13

# Solid Rubber Wheel

### **5.5 Tonne Dimensions**



#### **8 Tonne Dimensions**