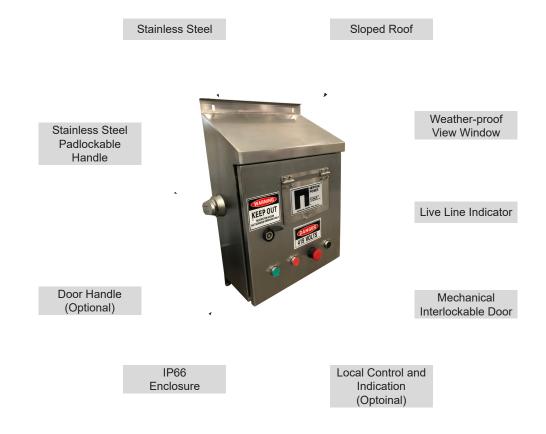

The SMD199 series sloped roof visual isolator enclosures have been designed and manufactured for the most physically demanding applications.

Our range of enclosures are 316 stainless steel with an option for Zincalume (powder coating).

These enclosures are suited to mining, industrial, water and waste water, mineral processing and chemical plants.