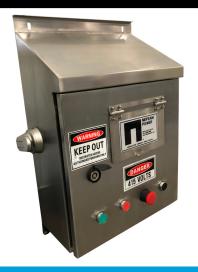

The SMD199 series sloped roof visual isolator enclosures have been designed and manufactured for the most physically demanding applications.

Our range of enclosures are 316 stainless steel with an option for Zincalume (powder coating).

These enclosures are suited to mining, industrial, water and waste water, mineral processing and chemical plants.