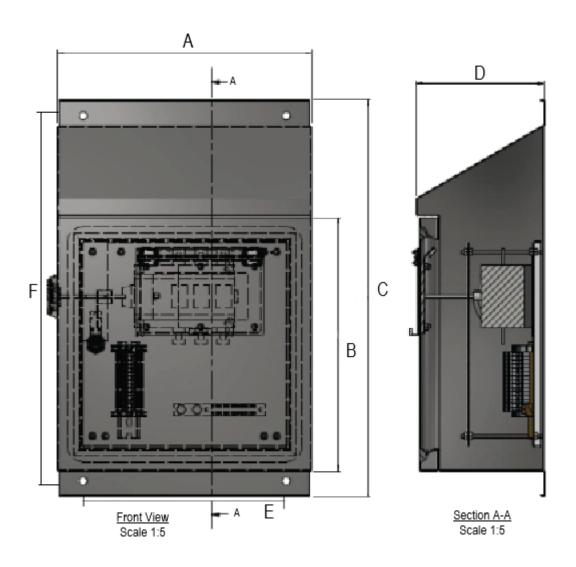

#### Diagram

#### **Dimensions**

| Part Number | Α   | В   | С    | D   | Е   | F    |
|-------------|-----|-----|------|-----|-----|------|
| SMD-199-1   | 400 | 400 | 625  | 200 | 320 | 575  |
| SMD-199-2   | 400 | 600 | 855  | 250 | 520 | 805  |
| SMD-199-3   | 600 | 800 | 1110 | 350 | 520 | 1060 |
| SMD-199-4   | 600 | 800 | 1110 | 350 | 520 | 1060 |