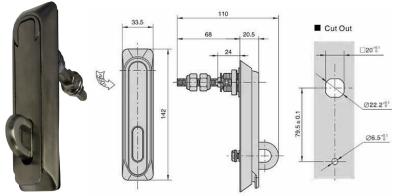

lished in 1994, through the commitment of our dedicated team we have become a supplier of choice.

NEPEAN Power's door hardware includes both door handles and hinges with products suitable for applications across a variety of industries. Our door hardware is manufactured with a focus on functionality and duribility.

#### **Ordering Information**

| Part Number | Description                             |
|-------------|-----------------------------------------|
| FS1252      | Stainless Steel Hinge Lock              |
| FS2343-1    | Zinc Padlockable Door Handle            |
| FS2343-C    | Tongue for Zinc Padlockable Door Handle |
| FS1136      | 80mm Chrome Plated Hinge                |
|             | A3 or A4 Document Holder                |



### Stainless Steel Hinge Lock - FS1252



10

#### Zinc Lockable Door Handle - FS2343-1





#### **Chrome Plated Hinge - FS1136**





Innovation . Dedication . Specialisation www.nepeanpower.com For more information please contact: P: +61 2 4088 2790 E: power@nepean.com

12-6

# **Door Hardware**

Tongue for Zinc Padlockable Door Handle - FS2343-C





### **Document Holder**







For more information please contact: P: +61 2 4088 2790 E: power@nepean.com