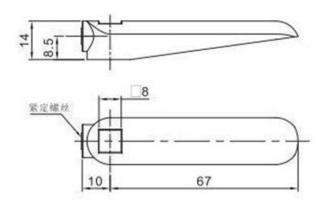

y.

#### **Ordering Information**

| Part Number | Description                             |
|-------------|-----------------------------------------|
| FS1252      | Stainless Steel Hinge Lock              |
| FS2343-1    | Zinc Padlockable Door Handle            |
| FS2343-C    | Tongue for Zinc Padlockable Door Handle |
| FS1136      | 80mm Chrome Plated Hinge                |
|             | A3 or A4 Document Holder                |



### Stainless Steel Hinge Lock - FS1252



10

#### Zinc Lockable Door Handle - FS2343-1





#### **Chrome Plated Hinge - FS1136**





Innovation . Dedication . Specialisation www.nepeanpower.com For more information please contact: P: +61 2 4088 2790 E: power@nepean.com

12-6

# **Door Hardware**

Tongue for Zinc Padlockable Door Handle - FS2343-C





### **Document Holder**







For more information please contact: P: +61 2 4088 2790 E: power@nepean.com