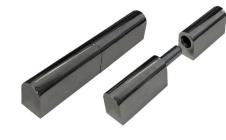

oice.

NEPEAN Power's door hardware includes both door handles and hinges with products suitable for applications across a variety of industries. Our door hardware is manufactured with a focus on functionality and duribility.

#### **Ordering Information**

| Part Number | Description                             |
|-------------|-----------------------------------------|
| FS1252      | Stainless Steel Hinge Lock              |
| FS2343-1    | Zinc Padlockable Door Handle            |
| FS2343-C    | Tongue for Zinc Padlockable Door Handle |
| FS1136      | 80mm Chrome Plated Hinge                |
|             | A3 or A4 Document Holder                |



### Stainless Steel Hinge Lock - FS1252



10

#### Zinc Lockable Door Handle - FS2343-1





#### **Chrome Plated Hinge - FS1136**





Innovation . Dedication . Specialisation www.nepeanpower.com For more information please contact: P: +61 2 4088 2790 E: power@nepean.com

12-6

# **Door Hardware**

Tongue for Zinc Padlockable Door Handle - FS2343-C





### **Document Holder**







For more information please contact: P: +61 2 4088 2790 E: power@nepean.com