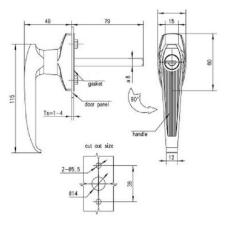

#### **Chrome Plated Hinge - FS1136**

Innovation . Dedication . Specialisation www.nepeanpower.com For more information please contact: P: +61 2 4088 2790 E: power@nepean.com

12-6