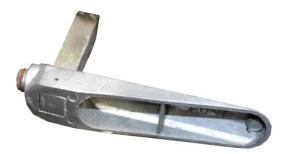

ity.

#### **Ordering Information**

| Part Number | Description                             |
|-------------|-----------------------------------------|
| FS1252      | Stainless Steel Hinge Lock              |
| FS2343-1    | Zinc Padlockable Door Handle            |
| FS2343-C    | Tongue for Zinc Padlockable Door Handle |
| FS1136      | 80mm Chrome Plated Hinge                |
|             | A3 or A4 Document Holder                |



### Stainless Steel Hinge Lock - FS1252



10

#### Zinc Lockable Door Handle - FS2343-1





#### **Chrome Plated Hinge - FS1136**





Innovation . Dedication . Specialisation www.nepeanpower.com For more information please contact: P: +61 2 4088 2790 E: power@nepean.com

12-6

# **Door Hardware**

Tongue for Zinc Padlockable Door Handle - FS2343-C





### **Document Holder**







For more information please contact: P: +61 2 4088 2790 E: power@nepean.com