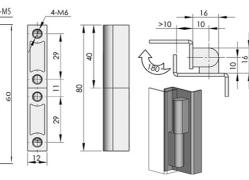

#### **Chrome Plated Hinge - FS1136**

Innovation . Dedication . Specialisation www.nepeanpower.com For more information please contact: P: +61 2 4088 2790 E: power@nepean.com

12-6