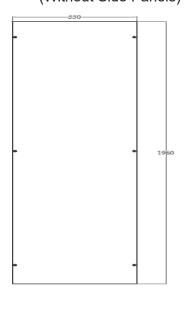

## **Bay Enclosure**

Diagram -

Part Number: PR9206/06

**Enclosure - Modular Floor Standing** 

Front View

(Without Side Panels)

**Back View** 

Side Panel