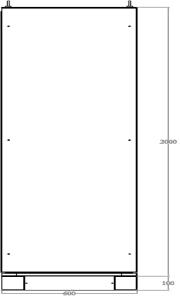

## **Bay Enclosure**

Diagram -

Part Number: PR9206/06

**Enclosure - Modular Floor Standing** 

Front View

(Without Side Panels)

**Back View** 

Side Panel

Top View