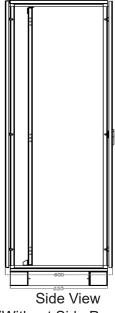

## **Bay Enclosure**

Diagram -

Part Number: PR9206/06

**Enclosure - Modular Floor Standing** 

Front View

(Without Side Panels)

**Back View** 

Side Panel