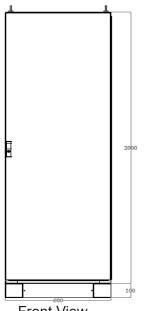

## **Bay Enclosure**

Diagram -

Part Number: PR9206/06

**Enclosure - Modular Floor Standing** 

Front View

(Without Side Panels)

**Back View** 

Side Panel