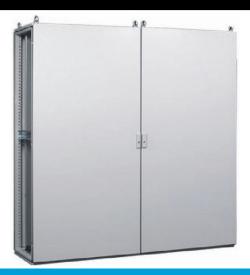

## **Bay Enclosure**

AVAILABLE FROM NEPEAN POWER

NEPEAN Power is a proven leader in the supply and manufacture of quality engineered solutions, products and technologies. Established in 1994, through the commitment of our dedicated team we have become a supplier of choice.

The bay enclosure system is extremely versatile and simple to install. The main structure is welded with overall section bars, which ensures the enclosure reaches high protection grade.

## **Features**

- Protection grade: IP55 to EN60529 NEMA4.
- Surface: the cabinet is phosphate coated and the exterior is epoxy thermosetting textured powder-coated.
- Material: the cabinet body is cold-rolled sheet steel, the mounting plate is galvanised.
- Thickness: Front door 2mm. Body, back and inside panel are 1.5mm. Mounting plate 2.5mm.
- Double doors in both left and right sides. Specific tube of the door strengthens system and brings higher durability.
- The rectangle frame not only reinforces the front door, but can also be used to install the electronic components.
- The crossing-lock, secures the front door with three points by up, middle and down.
- The back and side plate are easily removable and the back plate can be switched with the front door.
- The foam PU sealing gasket inside the plates makes the enclosure resistent to water and dust.
- Colour: RAL7032 RAL 7035.