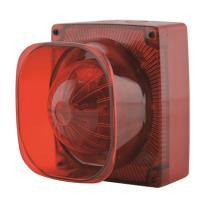

The NEPEAN Power Strobe Sounder is a conventional, combined sound and strobe beacon. The strobe sounder is suitable for outdoor applications with an IP65 rating. The Strobe Sounder is designed for external use, having a composite of polycarbonate and ABS plastic making it both durable and weather resistant.

Further weather resistance comes from the internal circuit coating used to resist moisture. This strobe sounder uses high brightness LED's and a durable piezoelectric transducer.

#### **Features**

- Designed for outdoor use
- Easy to wire and install
- Strobe and alarm type is configurable
- Distinguishable alarms can be set for different types of emergencies
- Adjustable volume