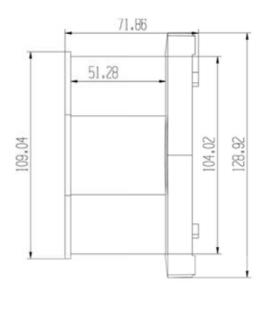

#### **Dimensions**

#### **Technical Specifications**

| Part Number                    |         | AW-CSS2166-4/110        | AW-CSS2166-4/24 |
|--------------------------------|---------|-------------------------|-----------------|
| Operating Voltage              |         | 110VAC                  | 24VDC           |
| <b>Operating Current</b>       |         |                         | ≤100ma          |
| Dimensions                     |         | 122mm x 128mm x 100mm   |                 |
| Weight                         |         | 0.32kg                  |                 |
| <b>Product Material</b>        |         | Hard Plastics           |                 |
| <b>Product Colour</b>          |         | Red                     |                 |
| LED Colour                     |         | Red                     |                 |
| <b>Environment Application</b> |         | Outdoor (IP65)          |                 |
| Flash Rate                     |         | 120 times/ minute       |                 |
| Temperature Range              |         | -10°C ~ +55°C           |                 |
| <b>Humidity Range</b>          |         | 0% ~ 95%RH              |                 |
| Volume                         |         | 95 ~ 115dB (Adjustable) |                 |
| Alarm Type                     |         | 8 Options               |                 |
| Wiring                         | Supply+ |                         | +24V DC         |
|                                | Supply- |                         | -110V DC        |