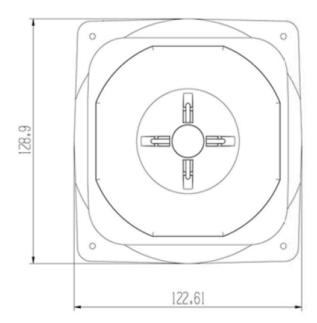

#### **Dimensions**

#### **Technical Specifications**

| Part Number                    |         | AW-CSS2166-4/110        | AW-CSS2166-4/24 |
|--------------------------------|---------|-------------------------|-----------------|
| Operating Voltage              |         | 110VAC                  | 24VDC           |
| <b>Operating Current</b>       |         |                         | ≤100ma          |
| Dimensions                     |         | 122mm x 128mm x 100mm   |                 |
| Weight                         |         | 0.32kg                  |                 |
| <b>Product Material</b>        |         | Hard Plastics           |                 |
| <b>Product Colour</b>          |         | Red                     |                 |
| LED Colour                     |         | Red                     |                 |
| <b>Environment Application</b> |         | Outdoor (IP65)          |                 |
| Flash Rate                     |         | 120 times/ minute       |                 |
| Temperature Range              |         | -10°C ~ +55°C           |                 |
| <b>Humidity Range</b>          |         | 0% ~ 95%RH              |                 |
| Volume                         |         | 95 ~ 115dB (Adjustable) |                 |
| Alarm Type                     |         | 8 Options               |                 |
| Wiring                         | Supply+ |                         | +24V DC         |
|                                | Supply- |                         | -110V DC        |