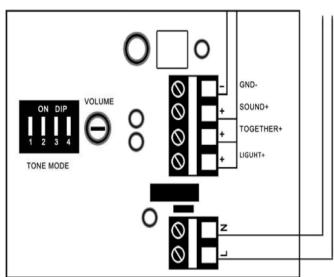

## Wiring and Jumper Setting

#### 24VDC/ 110VAC 220VAC

- 1. Connect sound and GND for sound output only, option of 8 tones
- 2. Connect together and GND for flash light with sound output, option of 8 tones
- 3. Connect light and GNS for just flash light output only