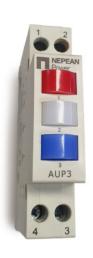

#### **Function and Feature**

- Applicable to circuit with rated voltage 240V~ and frequency 50/60Hz for visual indication and warning.
- Three phase or single phase LED lamp in one module.
- Each phase indication by its own colour Red, White or Blue

### **Ordering Information**

| Part Number   | Description                                            |
|---------------|--------------------------------------------------------|
| AUP1-R-240*   | Led Indicator,1P, 24V-240V,50Hz, LED=Red.              |
| AUP3-RWB-415* | Led Indicator, 3P,110V-415V,50 Hz, LED=Red,White,Blue. |