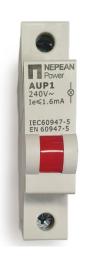

#### **Function and Feature**

- Applicable to circuit with rated voltage 240V~ and frequency 50/60Hz for visual indication and warning.
- Three phase or single phase LED lamp in one module.
- Each phase indication by its own colour Red, White or Blue

### **Ordering Information**

| Part Number   | Description                                            |
|---------------|--------------------------------------------------------|
| AUP1-R-240*   | Led Indicator,1P, 24V-240V,50Hz, LED=Red.              |
| AUP3-RWB-415* | Led Indicator, 3P,110V-415V,50 Hz, LED=Red,White,Blue. |