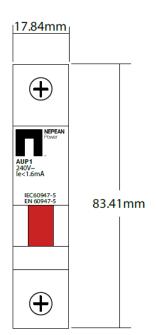

| 50/60Hz             |
| Rated Isolating Voltage (Ui)           | 415V                |
| Rated Impulse Withstand Voltage (Uimp) | 4KV                 |
| Number of Poles                        | 3P or 1P            |
| Light Source                           | LED Diode           |
| <b>Light Source Capacity</b>           | 0. 8W               |
| Colours                                | Red, White and Blue |
| Terminals                              | Pillar Type         |
| Cabel Termination                      | 1.5~6mm'            |
| Torque of Screw                        | 1.2Nm               |
| IP Degree                              | IP 20               |
| Standards                              | IEC/EN 60947 - 5-1  |

# **Din Live Line Indicator**

### **Dimensions**









### **Ordering Information**

| Part Number   | Description                                            |
|---------------|--------------------------------------------------------|
| AUP1-R-240*   | Led Indicator,1P, 24V-240V,50Hz, LED=Red.              |
| AUP3-RWB-415* | Led Indicator, 3P,110V-415V,50 Hz, LED=Red,White,Blue. |

\*Stocked Item