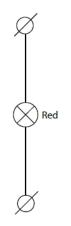

#### **Function and Feature**

- Applicable to circuit with rated voltage 240V~ and frequency 50/60Hz for visual indication and warning.
- Three phase or single phase LED lamp in one module.
- Each phase indication by its own colour Red, White or Blue

### **Ordering Information**

| Part Number   | Description                                            |
|---------------|--------------------------------------------------------|
| AUP1-R-240*   | Led Indicator,1P, 24V-240V,50Hz, LED=Red.              |
| AUP3-RWB-415* | Led Indicator, 3P,110V-415V,50 Hz, LED=Red,White,Blue. |