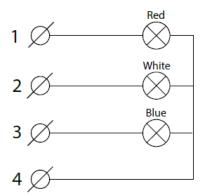

#### **Function and Feature**

- Applicable to circuit with rated voltage 240V~ and frequency 50/60Hz for visual indication and warning.
- Three phase or single phase LED lamp in one module.
- Each phase indication by its own colour Red, White or Blue

### **Ordering Information**

| Part Number   | Description                                            |
|---------------|--------------------------------------------------------|
| AUP1-R-240*   | Led Indicator,1P, 24V-240V,50Hz, LED=Red.              |
| AUP3-RWB-415* | Led Indicator, 3P,110V-415V,50 Hz, LED=Red,White,Blue. |