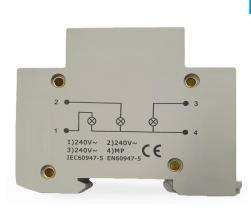

#### **Function and Feature**

- Applicable to circuit with rated voltage 240V~ and frequency 50/60Hz for visual indication and warning.
- Three phase or single phase LED lamp in one module.
- Each phase indication by its own colour Red, White or Blue

### **Technical Specifications**

| Rate Voltage (Un)                      | 24,48, 110, 240VAC  |
|----------------------------------------|---------------------|
|                                        | 24,48,110,240VDC    |
| Rated Frequency                        | 50/60Hz             |
| Rated Isolating Voltage (Ui)           | 415V                |
| Rated Impulse Withstand Voltage (Uimp) | 4KV                 |
| Number of Poles                        | 3P or 1P            |
| Light Source                           | LED Diode           |
| <b>Light Source Capacity</b>           | 0. 8W               |
| Colours                                | Red, White and Blue |
| Terminals                              | Pillar Type         |
| Cabel Termination                      | 1.5~6mm'            |
| Torque of Screw                        | 1.2Nm               |
| IP Degree                              | IP 20               |
| Standards                              | IEC/EN 60947 - 5-1  |