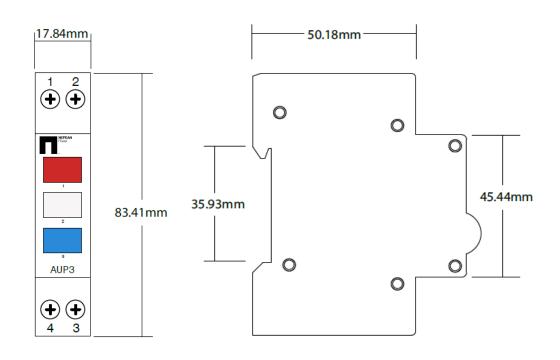

| 50/60Hz             |
| Rated Isolating Voltage (Ui)           | 415V                |
| Rated Impulse Withstand Voltage (Uimp) | 4KV                 |
| Number of Poles                        | 3P or 1P            |
| Light Source                           | LED Diode           |
| <b>Light Source Capacity</b>           | 0. 8W               |
| Colours                                | Red, White and Blue |
| Terminals                              | Pillar Type         |
| Cabel Termination                      | 1.5~6mm'            |
| Torque of Screw                        | 1.2Nm               |
| IP Degree                              | IP 20               |
| Standards                              | IEC/EN 60947 - 5-1  |

# **Din Live Line Indicator**

### **Dimensions**









### **Ordering Information**

| Part Number   | Description                                            |
|---------------|--------------------------------------------------------|
| AUP1-R-240*   | Led Indicator,1P, 24V-240V,50Hz, LED=Red.              |
| AUP3-RWB-415* | Led Indicator, 3P,110V-415V,50 Hz, LED=Red,White,Blue. |

\*Stocked Item