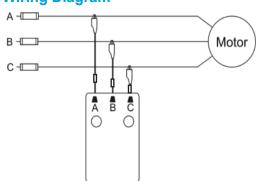

-------------------------------------------|
| Overload            | N/A                                                    |
| Frequency Range     | 35 ~ 70Hz                                              |
| Scale               | 1-2-3+ Correct/Incorrect                               |
| Phase LED's (Amber) | >88VAC (SEQ) or<br>>160VAC (SEQ2) or<br>>320VAC (SEQ3) |
| Correct LED (Green) | Phase Sequence                                         |
| Incorrect LED (Red) | Improper Phase Sequence                                |

#### **Ordering Information**

| Part Number | Description                        |
|-------------|------------------------------------|
| X0462       | Phase and Rotation Indicator - 1kV |
| X0462-C     | IP55 cover                         |

### **Wiring Diagram**



#### **Dimensions**





| Measurements (mm) |             |
|-------------------|-------------|
| Α                 | 48 x 48     |
| В                 | 44.5 x 44.5 |
| С                 | 40          |
| D                 | 22          |
| F                 | 15          |