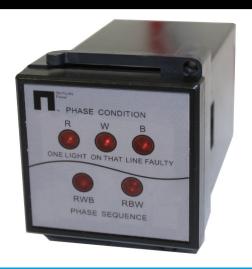

#### **Features**

- Standard 48Q swithcboard case
- Front panel mount
- 1000V input voltage
- 3 LED indicators for L1, L2 and L3
- 2 LED indicators for correct (1-2-3) and incorrect (3-2-1)
- Available option include IP55 cover
- Internal replacable fuses

## **Specifications**

| input voitage       | 1140VAC                                                |
|---------------------|--------------------------------------------------------|
| Overload            | N/A                                                    |
| Frequency Range     | 35 ~ 70Hz                                              |
| Scale               | 1-2-3+ Correct/Incorrect                               |
| Phase LED's (Amber) | >88VAC (SEQ) or<br>>160VAC (SEQ2) or<br>>320VAC (SEQ3) |
| Correct LED (Green) | Phase Sequence                                         |
| Incorrect LED (Red) | Improper Phase Sequence                                |