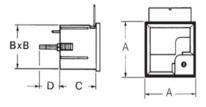

#### **Dimensions**

| Measurements (mm) |             |
|-------------------|-------------|
| Α                 | 48 x 48     |
| В                 | 44.5 x 44.5 |
| С                 | 40          |
| D                 | 22          |
| F                 | 15          |