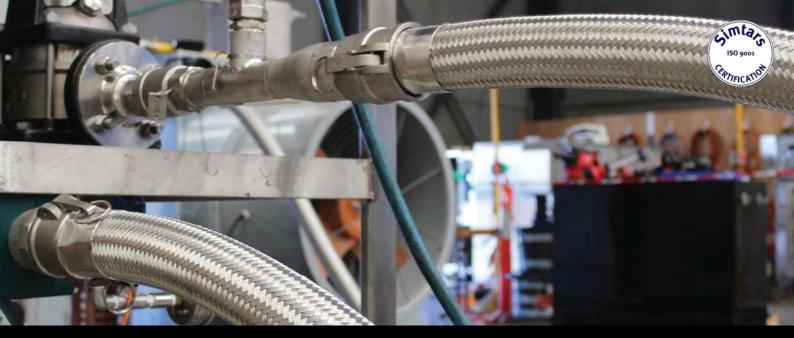

# **Stainless Steel Hose**

NEPEAN Power offers braided stainless steel hoses in various sizing and lengths with customisable connection options. Our stainless steel hose is manufactured to be competitive in numerous industry applications by proving to be reliable, durable and resistant to leaks.