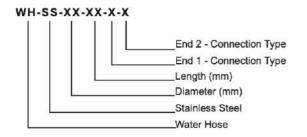

## **Custom Order Part Number Generator Guide**

### **Thread & Connection Options**

| 1 | Threaded     | Male   |
|---|--------------|--------|
| 2 | Quick Conect | Male   |
| 3 | Threaded     | Female |
| 4 | Quick Conect | Female |

### **Custom Order Examples**

Part Number: WH-SS-50-05-1-4 Description: 50mm Stainless Steel Hose. 1x Male TC, 1x Female QC

**NEPEAN** Power